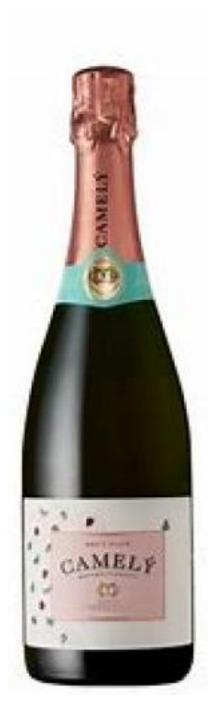

## Dal Cero Camely Rosé Brut DOCG

COUNTRY Italy

REGION Tuscany

PRODUCER La Valle

**ABV** 12.5

**GRAPE VARIETY** 

Chardonnay

## TASTING NOTE

Camely is made using the traditional method of making sparkling wine using Syrah grapes with the addition of some Vermentino. This wine offers wild berry fruit with yeasty bread leading to a tangy and full finish, enhanced by crisp and refreshing bubbles. Beautifully presented, this makes an excellent gift.